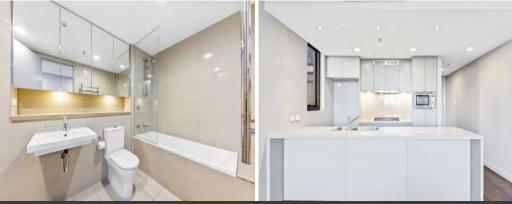

This design offers a modern open plan, which flows from kitchen through to the lounge and outdoor balcony.

Luxury Finishes and Features

- Stainless Steel Appliances, including dishwasher & microwave
- Video Security Intercom
- Reverse Cycle Air Conditioning