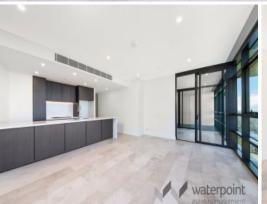

Situated in the highly sought after Sydney Olympic Park, its design offers a modern open plan, which flows from kitchen through to the lounge to winter garden.

Luxury Finishes and Features

- Stainless Steel Appliances, including dishwasher & microwave
- Video Security Intercom
- Reverse Cycle Air Conditioning
- Tinted Double Glazed Glass