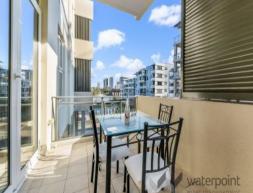

### **DEPOSIT NOW TAKEN**

APPLY BY SCANNING OUR QR CODE IN THE PHOTO GALLERY OR COPY AND PASTE THIS LINK INTO YOUR BROWSER: t-app.com.au/wam

This apartment features a spacious layout and configuration which includes open plan living and dining area which flow onto a spacious balcony.

This apartment also features fully ducted, reverse cycle air conditioning, video security intercom, basement security car parking with lift access to your floor only.

The attention to detail creates a lasting impression with superior finishes and a range of impressive inclusions, including: