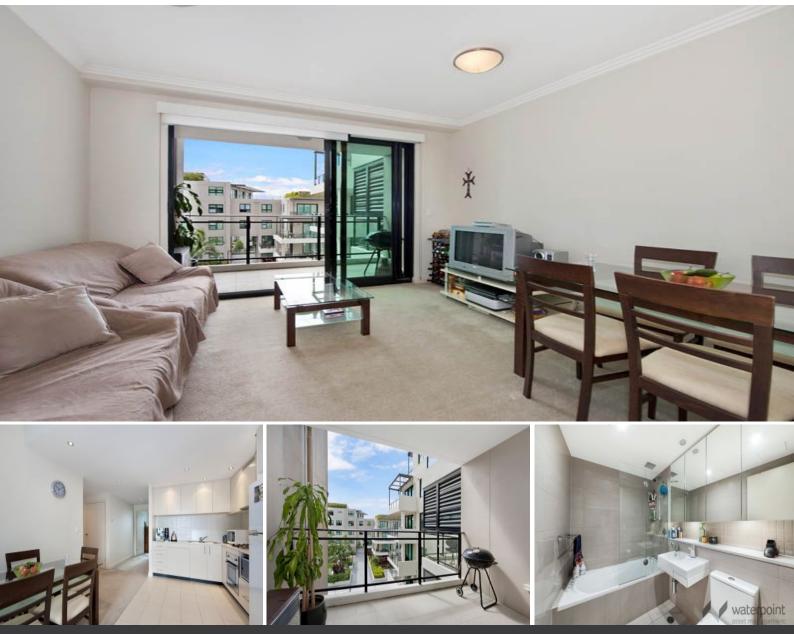

## **IDEAL POSITION!!**

Exquisite 1 bedroom apartment is available for lease.

This apartment features a spacious layout and configuration which includes open plan living and dining area which flow onto a spacious balcony

This apartment also features air conditioning, video security intercom, basement security car parking with lift access to your floor only.

The attention to detail creates a lasting impression with superior finishes and a range of impressive inclusions, including:

Ilve multi-function dishwasher

Ilve 4 burner gas cooktop incl. wok burner

Panasonic or Samsung stainless steel microwave oven

Gas outlet and tap for outdoor use

Waterpoint Shepherds Bay provides an increasingly rare combination of a striking location and convenience. Transport at your doorstep - buses, ferries and trains only metres away. Schools, hospitals, shops and parks.