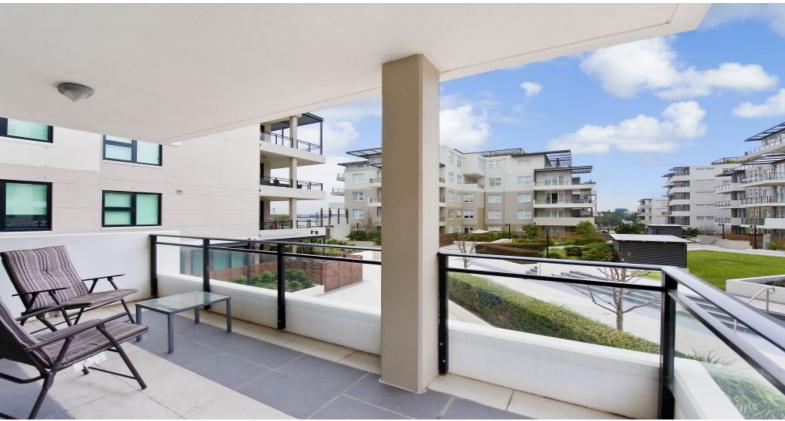

## SPACIOUS 1 BEDROOM FOR LEASE!

Located in the Bridgewater building this spectacular apartment has it all. The internal area is generous and the floor plan provides access to the balcony from the living area. An open plan living boasts extra storage and the size and flexibility for different furniture types.

Other features include ducted a/c, video intercom, security elevator access to your single car-space, high speed cabling, gas bayonets inside and out, and luxury kitchen with dishwasher.

Shopping, restaurants and manicured gardens are a feature of the estate. As is its waterfront location.

Transport options adjacent are train, bus and ferry. All within walking distance.

 $^{\star\star}$  Photos are for display purposes only and may not represent the actual apartment  $^{\star\star}$ 