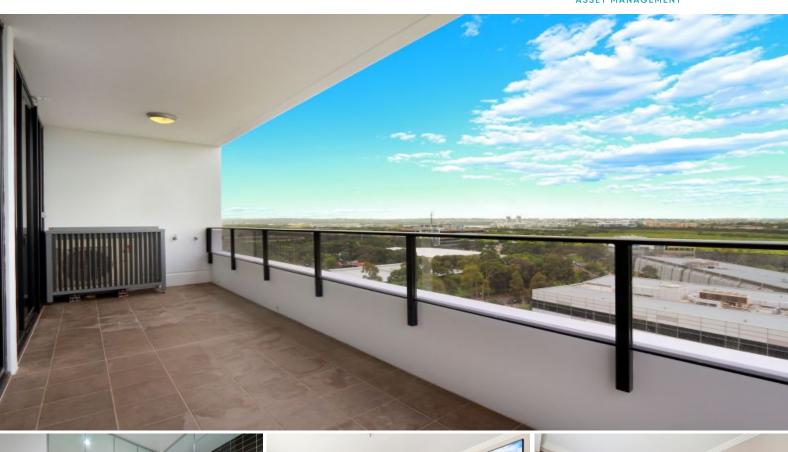

## STUNNING TWO BEDROOM APARTMENT!

This modern two bedroom apartment is available for lease. Featuring a spacious lounge / dining which flow onto a generous sized balcony, this apartment provides the flexibility to suit your needs

Situated in the highly sought after suburb of Sydney Olympic Park, its design offers a modern open plan, which flows from kitchen through to the lounge and outdoor balcony.

Its spacious bathroom is complimented by a luxurious en-suite bathroom, clever study alcove and access to the large balcony.

Where else can you walk to major sporting events, concerts, restaurants, trains, parkland and natural waterways.

Luxury Finishes and Features - Stainless Steel Appliances, including dishwasher & microwave - Video Security Intercom - Reverse Cycle Air Conditioning - Tinted Double Glazed Glass, reducing noise - Built-in Wardrobes - Gas Bayonet on balcony for BBQ, plus power & water - Washer / Dryer in Laundry - Luxury Kitchen with Stone Benches, Stone