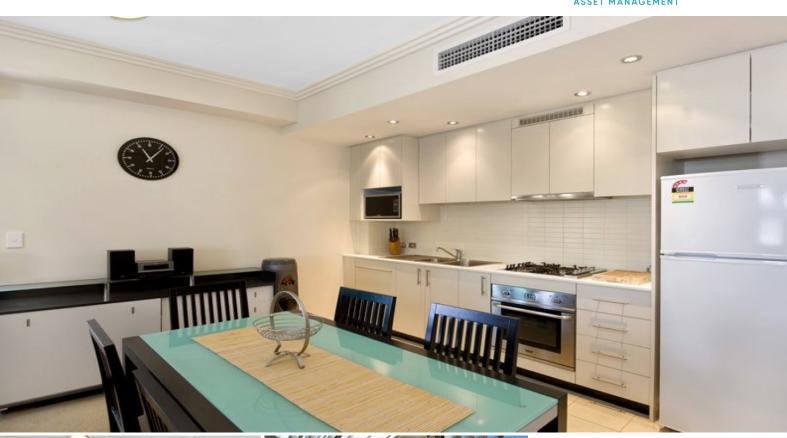

## WHAT MORE COULD YOU WANT!!

This first floor apartment is now available for lease.

This apartment features an open plan living and dining area which flows onto an elevated balcony.

This apartment also has fully ducted, reverse cycle air conditioning, VIDEO security intercom, basement security car parking with lift access to your floor only.

The attention to detail creates a lasting impression with superior finishes and a range of impressive inclusions, including:

Ilve multi-function dishwasher

Ilve fan forced multi-function oven

Ilve 4 burner gas cooktop incl. wok burner

Stainless steel microwave oven

Simpson clothes dryer

Gas outlet and tap for outdoor use

Waterpoint? Shepherds Bay provides an increasingly rare combination of a striking location and convenience. Transport at your doorstep - buses, ferries and trains only metres away.