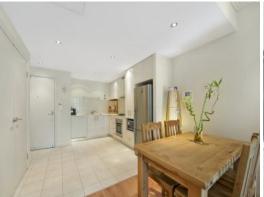

## 1 BEDROOM FOR LEASE!

Located at Shepherds Bay next to the Ferry Wharf is this immaculately presented 1 bedroom apartment which provides all the luxuries including: fully equipped modern kitchen, open plan lounge and dining with sliding doors leading to the balcony. Internal laundry with dryer.

Immaculate appliances including:
Multi-function dishwasher
Ilve fan forced multi-function oven
Ilve 4 burner gas cooktop incl. wok burner
Stainless steel microwave oven
Simpson clothes dryer

This apartment includes fully ducted reverse cycle air conditioning, VIDEO security intercom, lift access and security parking for one car.