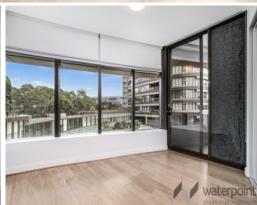

## TIMBER FLOOR BOARDS THROUGHOUT!

This Modern 2 bedroom apartment is available for lease. Featuring a spacious lounge / dining which flow onto a generous sized balcony, this apartment provides the flexibility to suit your needs

## Luxury Finishes and Features

- Stainless Steel Appliances, including dishwasher & microwave
- Video Security Intercom
- Reverse Cycle Air Conditioning
- Tinted Double Glazed Glass, reducing noise
- Built-in Wardrobes