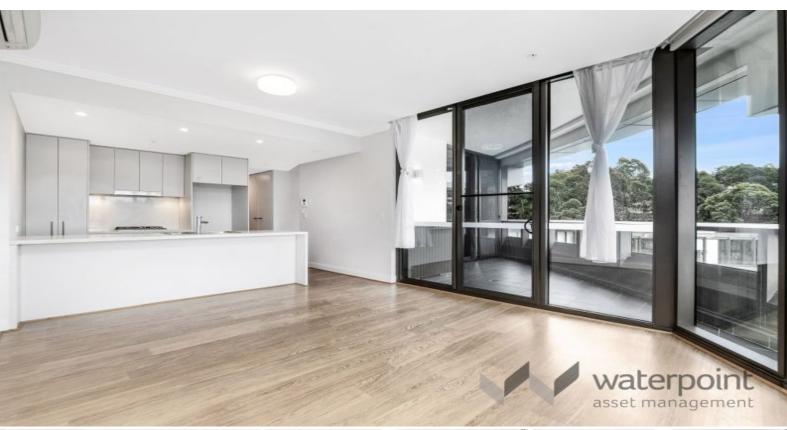

## TIMBER FLOOR BOARDS THROUGHOUT!

This Modern 2 bedroom apartment is available for lease. Featuring a spacious lounge / dining which flow onto a generous sized balcony, this apartment provides the flexibility to suit your needs

This design offers a modern open plan, which flows from kitchen through to the lounge and outdoor balcony.

## Luxury Finishes and Features

- Stainless Steel Appliances, including dishwasher & microwave
- Video Security Intercom
- Reverse Cycle Air Conditioning
- Tinted Double Glazed Glass, reducing noise
- Built-in Wardrobes