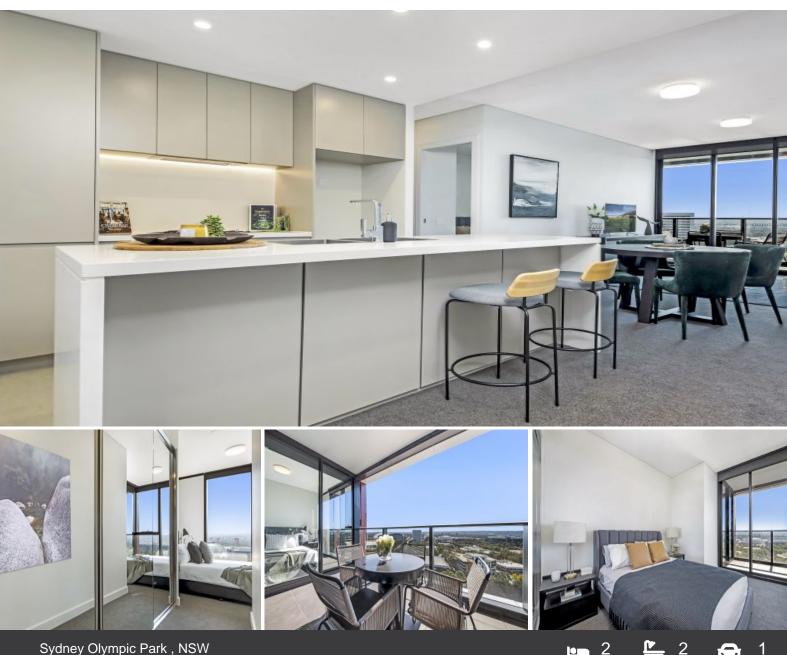

## Superb Location | Boomerang Tower

This Modern 2 bedroom apartment is available for lease. Featuring a spacious lounge / dining which flow onto a generous sized balcony, this apartment provides the flexibility to suit your needs

Situated in the highly sought after Boomerang Tower offers a modern open plan, which flows from kitchen through to the lounge and outdoor balcony.

The Boomerang Tower development is the first residential estate in this vibrant city centre and will surely become one of the nations most exclusive places to reside. Where else can you walk to major sporting events, concerts, restaurants, trains, parkland and natural waterways.

Luxury Finishes and Features