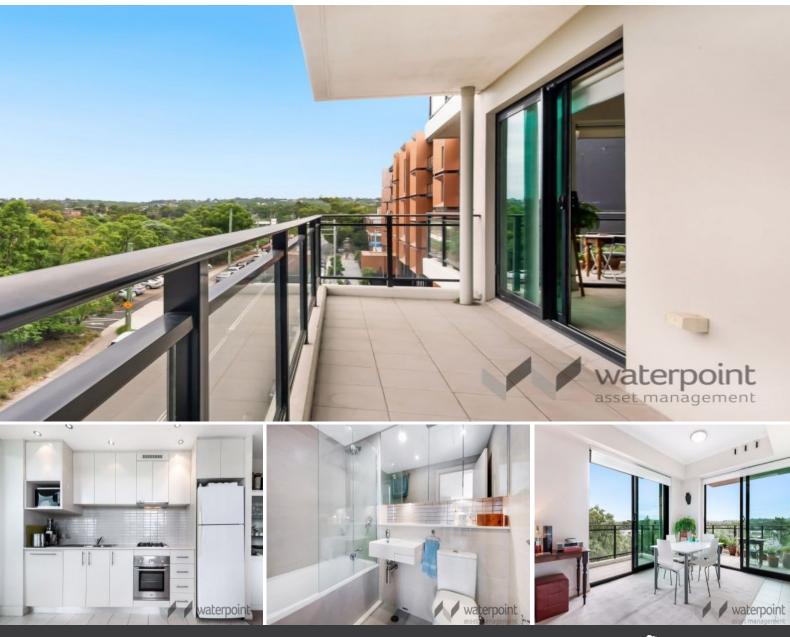

## DO NOT MISS OUT !!!

Exquisite 1 bedroom apartment is available for lease.

This apartment features a spacious layout and configuration which includes open plan living and dining area which flow onto a spacious balcony

This apartment also features air conditioning, video security intercom, basement security car parking with lift access to your floor only.

The attention to detail creates a lasting impression with superior finishes and a range of impressive inclusions, including:

Ilve multi-function dishwasher

Ilve 4 burner gas cooktop incl. wok burner

Gas outlet and tap for outdoor use

Waterpoint Shepherds Bay provides an increasingly rare combination of a striking location and convenience. Transport at your doorstep - buses, ferries and trains only metres away. Schools, hospitals, shops and parks