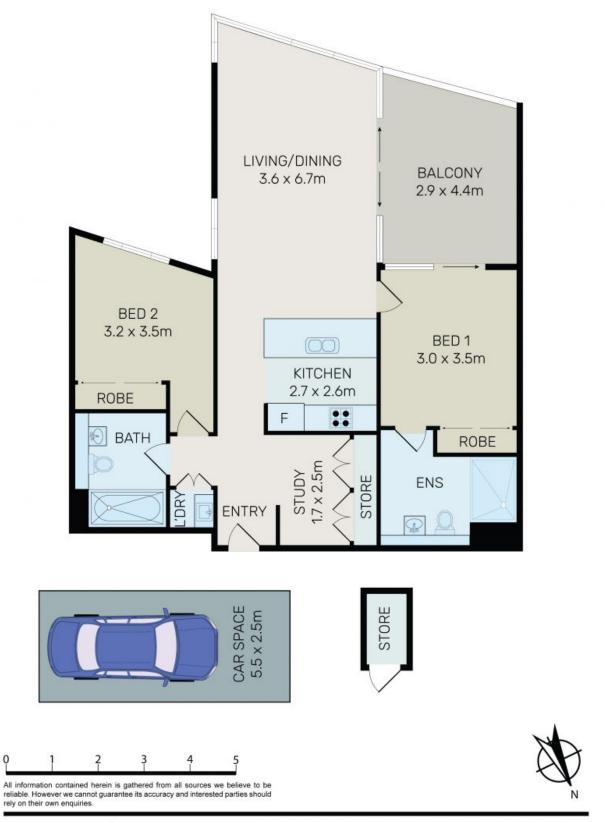

## **Great Location - Ideal Position**

Situated on the 4th floor and featuring stunning designer finishes, this apartment will sure impress. Featuring a spacious 83 sqm internally and 13 sqm externally + parking & storage, you must be quick to secure this property in one of the newest and fast growing suburbs in Sydney.