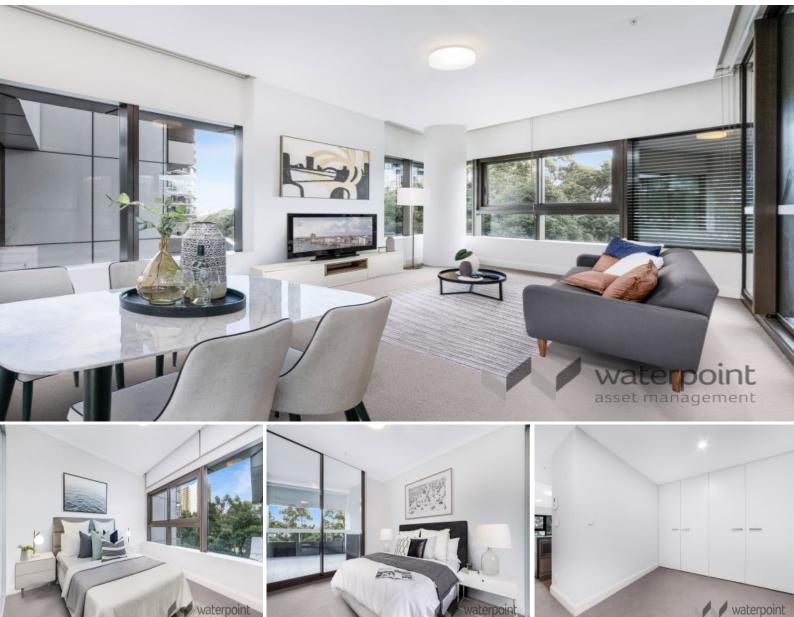

## **Great Location - Ideal Position**

Situated on the 4th floor and featuring stunning designer finishes, this apartment will sure impress. Featuring a spacious 83 sqm internally and 13 sqm externally + parking & storage, you must be quick to secure this property in one of the newest and fast growing suburbs in Sydney.

Some Luxury Finishes and Features include; Stainless Steel Appliances, including dishwasher Security Video Intercom Air Conditioning Study Area / Storage Cage Blue Chip Investment 1 min to Sydney Olympic Park train Station 4 min to Rhodes shopping centre Restaurants and parklands located with 100m from this spectacular apartment?