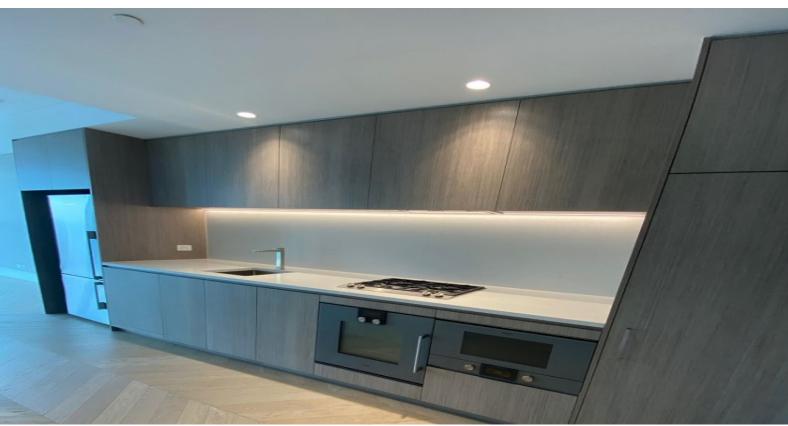

Luxury Finishes and Features include;

- Gaggenau Stainless Steel appliances
- -Washer/Dryer and Fridge included as part of tenancy
- Video Security Intercom
- -floor to ceiling windows
- Reverse Cycle Air Conditioning
- Tinted Double Glazed Glass, reducing noise
- Built-in Wardrobes
- Luxury Kitchen with Stone Benches, Stone Splashbacks, Large Drawer Sets Building Features