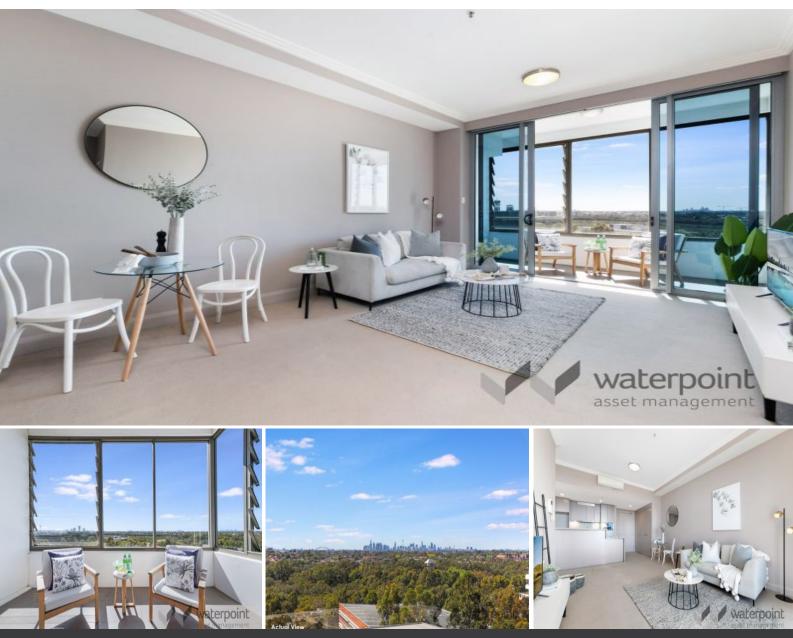

## GORGEOUS ONE BEDROOM APARTMENT AVAILABLE FOR RENT!

Situated on the 6th floor and featuring glamourous views over Bi-Centennial Park and towards the Harbour Bridge, this apartment will sure impress. Featuring a generous 54 sqm of internal living which flows onto a 7 sqm winter garden, you must be quick to secure this property.

Some Luxury Finishes and Features include;

- Stainless Steel Appliances, including dishwasher
- Security Video Intercom
- Air Conditioning
- 1 min to Sydney Olympic Park train Station
- 4 min to Rhodes shopping centre
- Restaurants and parklands located with 500m from this spectacular apartment