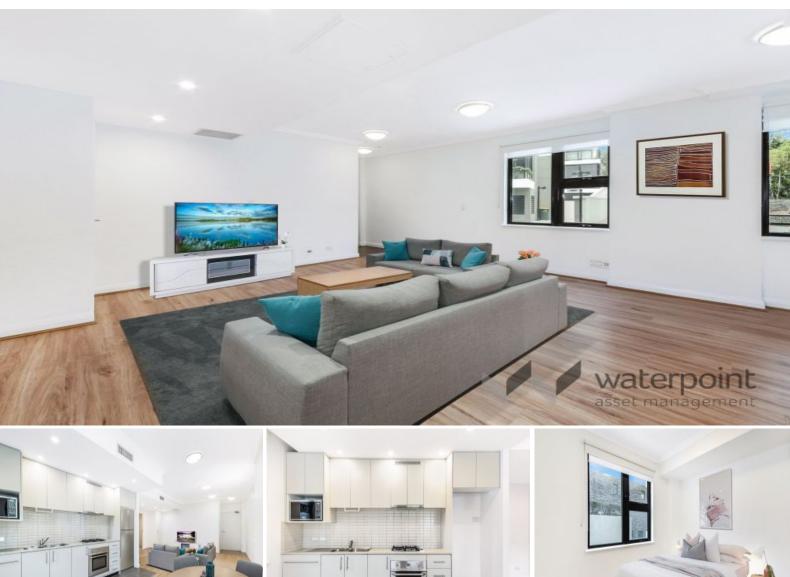

Meadowbank , NSW

occupier.

Property Highlights

- Spacious Layout - Freshly painted

- Private entry - Air Conditioned

- Brand new hybrid flooring - Brand new block out blinds

PERFECT STARTER | IDEAL LOCATION

apartment showcases a contemporary layout and modern finishes.

This easy to maintain newly renovated, ground floor apartment features

an open plan living and spacious design. Situated in the highly sought

after and well established Shepherds Bay development this entry level

This property represents a great opportunity for an investor or owner