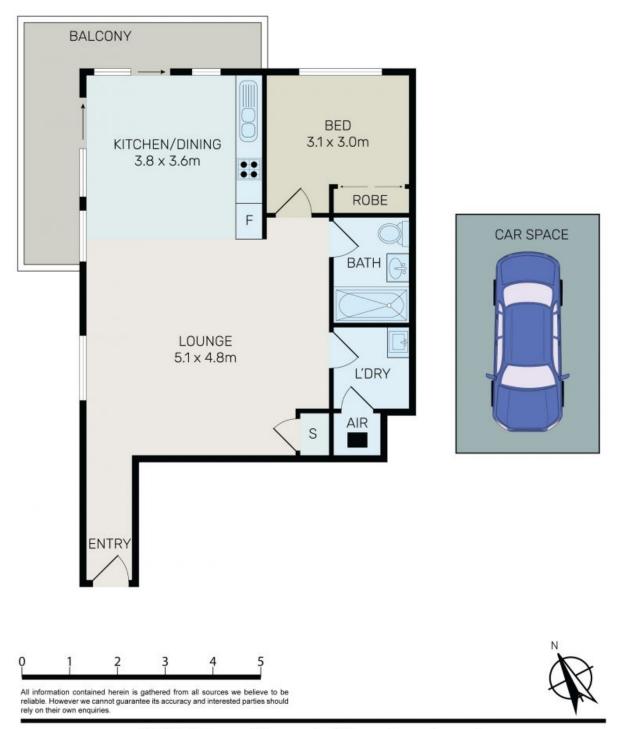

Meadowbank , NSW

occupier.

Property Highlights

- Spacious Layout - Freshly painted

- Private entry - Air Conditioned

- Brand new hybrid flooring - Brand new block out blinds

PERFECT STARTER | IDEAL LOCATION

apartment showcases a contemporary layout and modern finishes.

This easy to maintain newly renovated, ground floor apartment features

an open plan living and spacious design. Situated in the highly sought

after and well established Shepherds Bay development this entry level

This property represents a great opportunity for an investor or owner