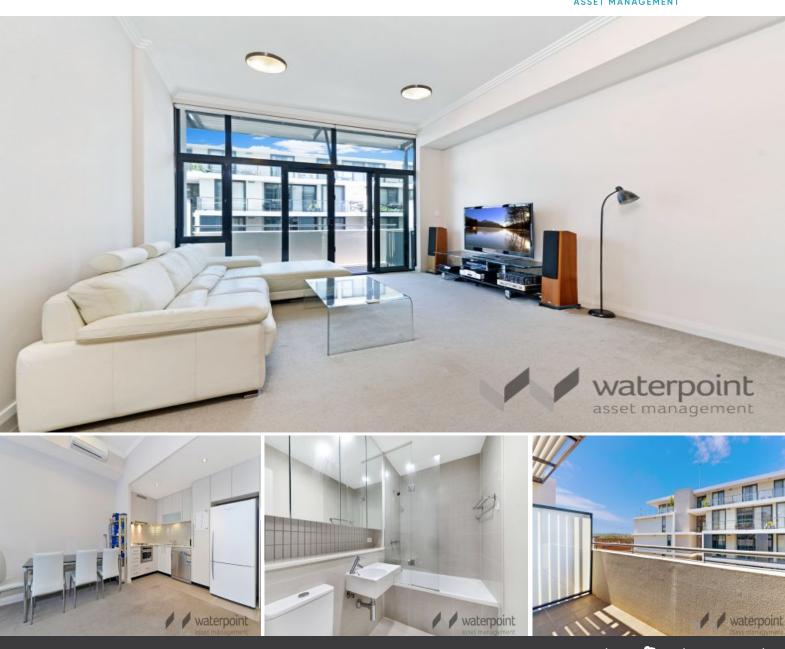

## **HURRY - WON'T LAST LONG!!**

A superb 1 bedroom is becoming available for lease. This spectacular apartment, features an open plan living and dining area which flow onto a spacious balcony.

This apartment features air conditioning, PHONE security intercom, basement security car parking with lift access to your floor only.

The attention to detail creates a lasting impression with superior finishes and a range of impressive inclusions, including:

Dishwasher

Fan forced multi-function oven

4 burner gas cooktop incl. wok burner

Convention microwave/oven

Clothes dryer

Gas outlet and tap for outdoor use

Waterpoint Shepherds Bay provides an increasingly rare combination of a striking location and convenience. Transport at your doorstep - buses, ferries and trains only metres away.