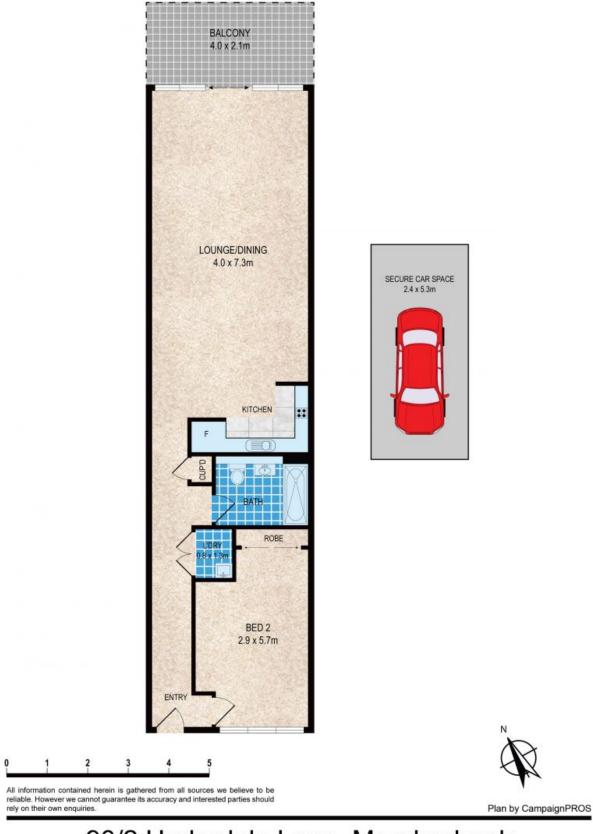

## **HURRY - WON'T LAST LONG!!**

A superb 1 bedroom is becoming available for lease. This spectacular apartment, features an open plan living and dining area which flow onto a spacious balcony.

This apartment features air conditioning, PHONE security intercom, basement security car parking with lift access to your floor only.

## \$430 per week

Type: Apartment Date Available: 27/01/2022

Claire Palombo

0468 518 594

90/2 Underdale Lane, Meadowbank