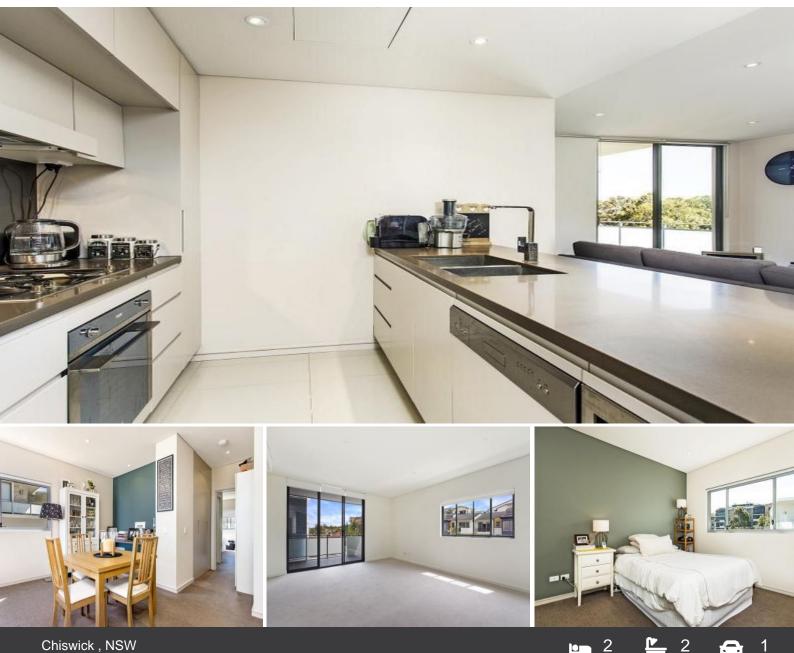

## **Boutique Apartment**

This two bedroom apartment is located in the Artisan Development . The complex comprises of five separate boutique buildings, each encompassing spacious layouts and alfresco entertaining areas. Features and finishes are of an exceptional quality, with 40mm stone kitchen benches, Smeg stainless steel appliances, shadow line ceilings, down lights and air conditioning.