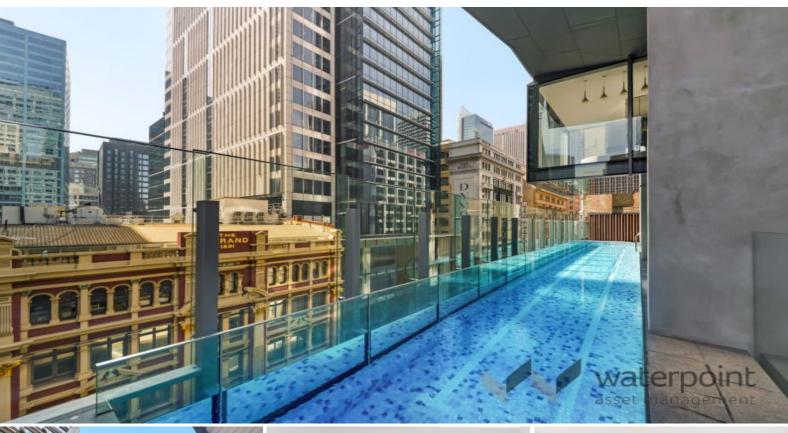

The 2 spacious bedrooms, both with built-ins, feature panoramic views of the CBD by day and night. The master suite has a private balcony and en-suite.

Other quality Features Include:

- Sky Lobby with 7 day concierge
- 20m heated infinity pool overlooking George Street
- Outdoor seating with BBQ facilities
- Gym