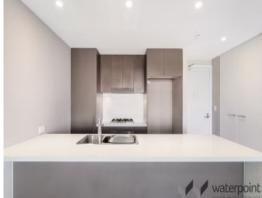

This design offers a modern open plan, which flows from kitchen through to the lounge and outdoor balcony.

## Luxury Finishes and Features

- Stainless Steel Appliances, including dishwasher & microwave
- Video Security Intercom
- Reverse Cycle Air Conditioning
- Tinted Double Glazed Glass, reducing noise
- Built-in Wardrobes