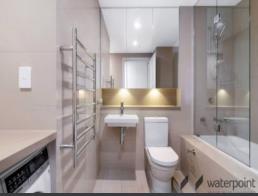

## Luxury Finishes and Features

- Stainless Steel Appliances, including dishwasher & microwave
- Video Security Intercom
- Reverse Cycle Air Conditioning
- Tinted Double Glazed Glass, reducing noise
- Built-in Wardrobes