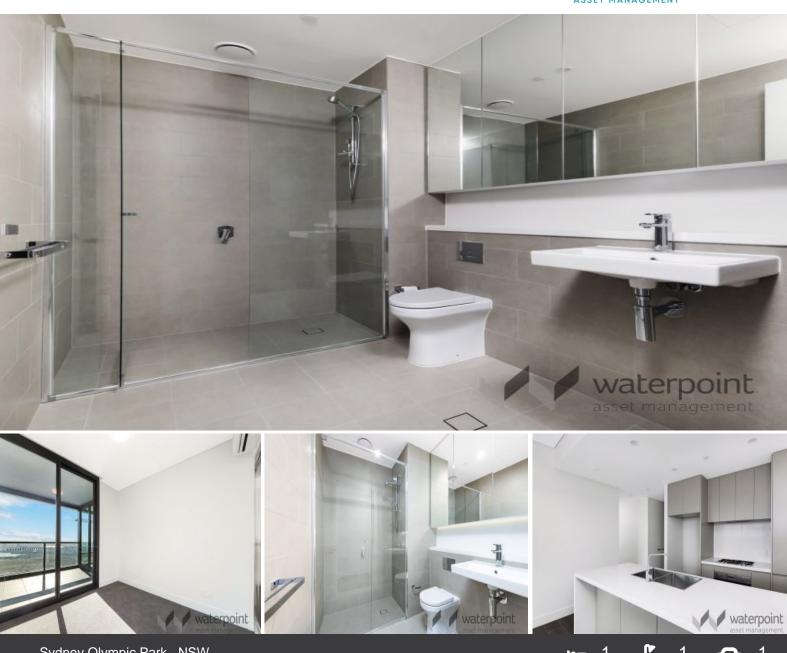

IMMACULATE ONE BEDROOM + APARTMENT AVAILABLE FOR RENT!

This design offers a modern open plan, which flows from kitchen through to the lounge and outdoor balcony, with magnificent city & Bicentennial Park views.

Luxury Finishes and Features

- Stainless Steel Appliances, including dishwasher & microwave
- Video Security Intercom
- Reverse Cycle Air Conditioning
- Tinted Double Glazed Glass, reducing noise