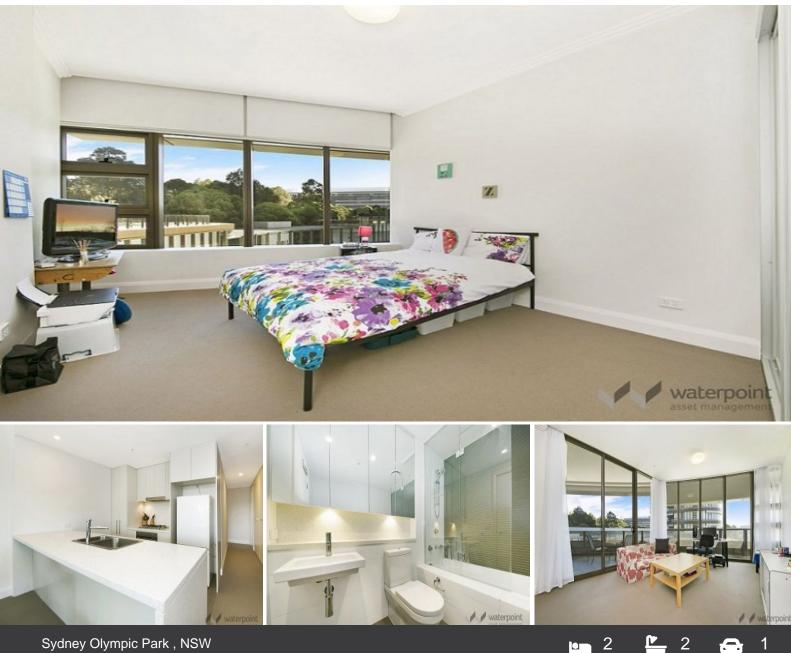

## Sydney Olympic Park, NSW

## Spacious 2 AVAILABLE! 2 bedroom apartment NOW

Situated on the 10th floor and featuring stunning designer finishes, this apartment will sure impress. Featuring a spacious parking & storage, you must be quick to secure this property in one of the newest and fast growing suburbs in Sydney.

Some Luxury Finishes and Features include; Stainless Steel Appliances, including dishwasher Security Video Intercom Air Conditioning Study Area / Storage Cage 2 min to Sydney Olympic Park train Station 4 min to Rhodes shopping centre Restaurants and parklands located with 100m from this spectacular apartment