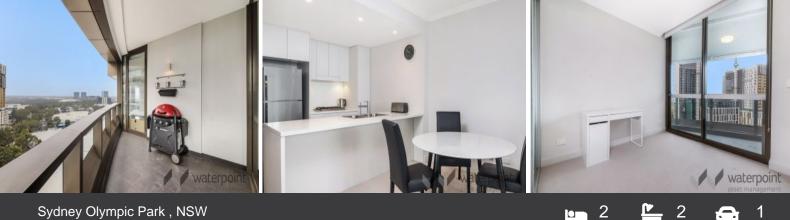

## Sydney Olympic Park, NSW

## FULLY FURNISHED 2 BEDROOM APARTMENT **AVAILABLE!**

A superb 2 bedroom FULLY FURNISHED apartment is becoming available for lease. This spectacular apartment, features an open plan living and dining area which flow onto a spacious balcony.

Ilve multi-function dishwasher

Ilve fan forced multi-function oven

Ilve 4 burner gas cooktop incl. wok burner

Panasonic or Samsung stainless steel microwave oven

Simpson clothes dryer

Gas outlet and tap for outdoor use