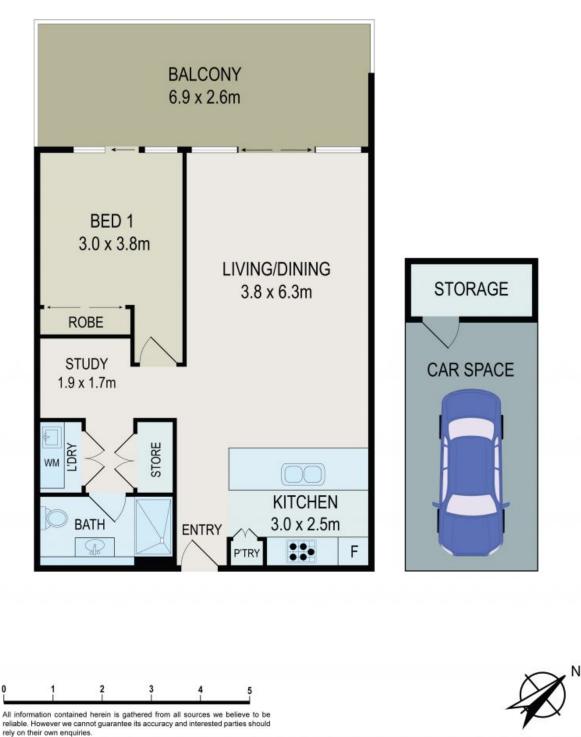

## PERFECT STARTER

Situated on the 6th floor and featuring stunning designer finishes, this apartment will sure impress. Featuring a spacious 62 sqm internally and 17 sqm externally + parking, you must be quick to secure this property in one of the newest and fast growing suburbs in Sydney.

Some Luxury Finishes and Features include;

- Stainless Steel Appliances, including dishwasher
- Security Video Intercom
- Air Conditioning
- Study Area / Storage Cage
- Blue Chip Investment Rental Return \$ 460 \$480 pw
- 1 min to Sydney Olympic Park train Station
- 4 min to Rhodes shopping centre