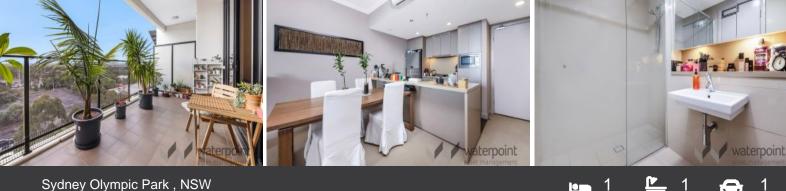

## PERFECT STARTER

Situated on the 6th floor and featuring stunning designer finishes, this apartment will sure impress. Featuring a spacious 62 sqm internally and 17 sqm externally + parking, you must be quick to secure this property in one of the newest and fast growing suburbs in Sydney.

Some Luxury Finishes and Features include;

- Stainless Steel Appliances, including dishwasher
- Security Video Intercom
- Air Conditioning
- Study Area / Storage Cage
- Blue Chip Investment Rental Return \$ 460 \$480 pw
- 1 min to Sydney Olympic Park train Station
- 4 min to Rhodes shopping centre

- Restaurants and parklands located with 500m from this spectacular apartment