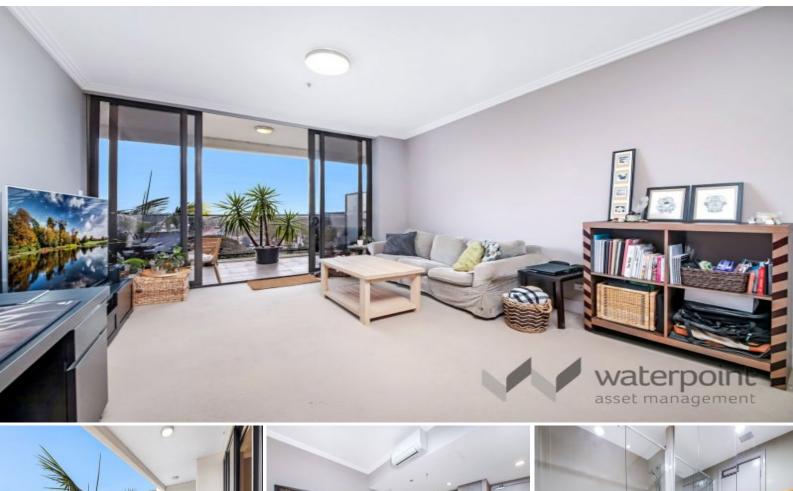

## PERFECT STARTER

Situated on the 6th floor and featuring stunning designer finishes, this apartment will sure impress. Featuring a spacious 62 sqm internally and 17 sqm externally + parking, you must be quick to secure this property in one of the newest and fast growing suburbs in Sydney.

Some Luxury Finishes and Features include;

- Stainless Steel Appliances, including dishwasher
- Security Video Intercom
- Air Conditioning
- Study Area / Storage Cage
- Blue Chip Investment Rental Return \$ 460 \$480 pw
- 1 min to Sydney Olympic Park train Station
- 4 min to Rhodes shopping centre

- Restaurants and parklands located with 500m from this spectacular apartment