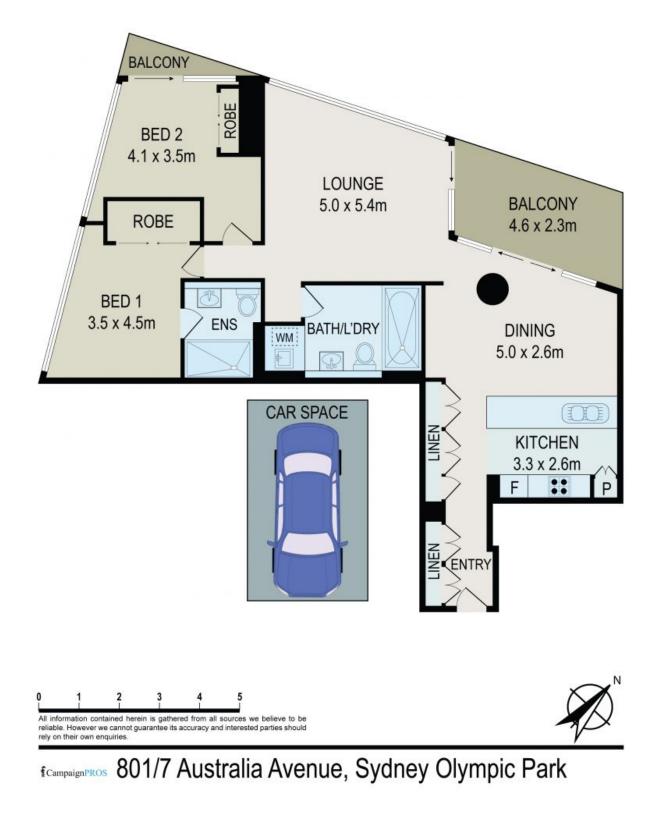

## MASSIVE - 99 SQM OF INTERNAL LIVING SPACE

Located on the 8th floor of the Australia Towers building, this luxurious 2 bedroom, 2 bathroom apartment has designer finishes and a bright open plan living configuration. Positioned in the heart of Sydney Olympic Park, mere footsteps from the parks world class sporting venues, train station and restaurant precinct.

- \* Near new, high-end designer finishes
- \* Massive 99sqm of internal living space
- \* Double glazed doors and windows
- \* Stone top kitchen with European appliances
- \* Contemporary bathrooms, internal laundry
- \* Secure car space, video security access, storage cage
- \* Footsteps to restaurants, shopping and train station
- \* Seconds from world class sporting venues

## 801/7 Australia Avenue, Sydney Olympic Park NSW