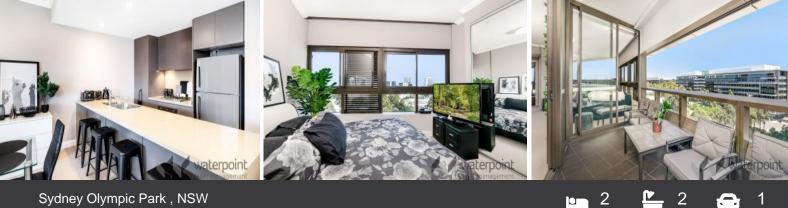

## Sydney Olympic Park , NSW

## MASSIVE - 99 SQM OF INTERNAL LIVING SPACE

Located on the 8th floor of the Australia Towers building, this luxurious 2 bedroom, 2 bathroom apartment has designer finishes and a bright open plan living configuration. Positioned in the heart of Sydney Olympic Park, mere footsteps from the parks world class sporting venues, train station and restaurant precinct.

- \* Near new, high-end designer finishes
- \* Massive 99sqm of internal living space
- \* Double glazed doors and windows
- \* Stone top kitchen with European appliances
- \* Contemporary bathrooms, internal laundry
- \* Secure car space, video security access, storage cage
- \* Footsteps to restaurants, shopping and train station
- \* Seconds from world class sporting venues