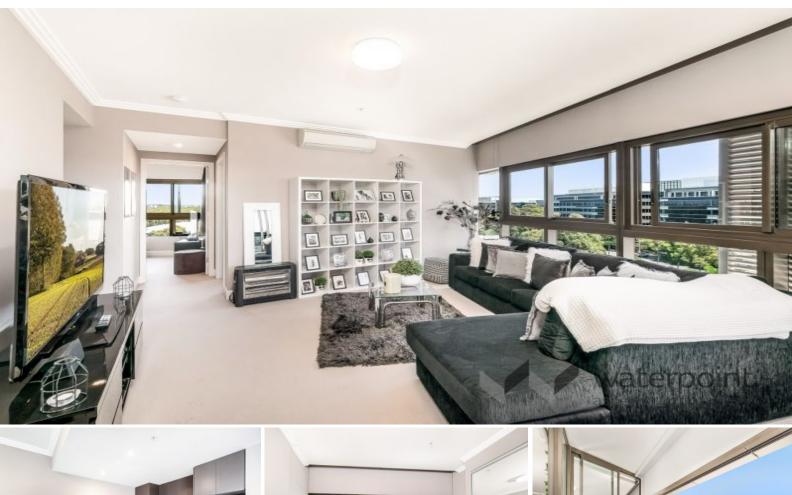

## MASSIVE - 99 SQM OF INTERNAL LIVING SPACE

Located on the 8th floor of the Australia Towers building, this luxurious 2 bedroom, 2 bathroom apartment has designer finishes and a bright open plan living configuration. Positioned in the heart of Sydney Olympic Park, mere footsteps from the parks world class sporting venues, train station and restaurant precinct.

- \* Near new, high-end designer finishes
- \* Massive 99sqm of internal living space
- \* Double glazed doors and windows
- \* Stone top kitchen with European appliances
- \* Contemporary bathrooms, internal laundry
- \* Secure car space, video security access, storage cage
- \* Footsteps to restaurants, shopping and train station
- \* Seconds from world class sporting venues