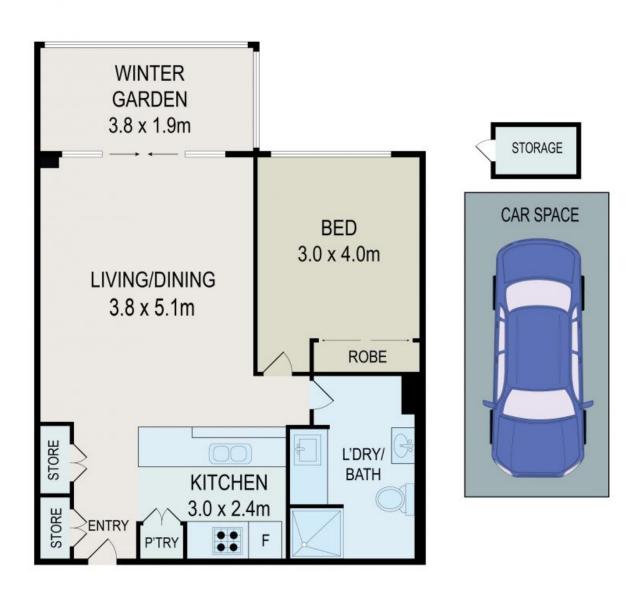

## Glamorous Views & Prime Location

Situated on the 6th floor and featuring glamourous views over Bi-Centennial Park and towards the Harbour Bridge, this apartment will sure impress.

Featuring a generous 54 sqm of internal living which flows onto a 7 sqm winter garden, you must be quick to secure this property.