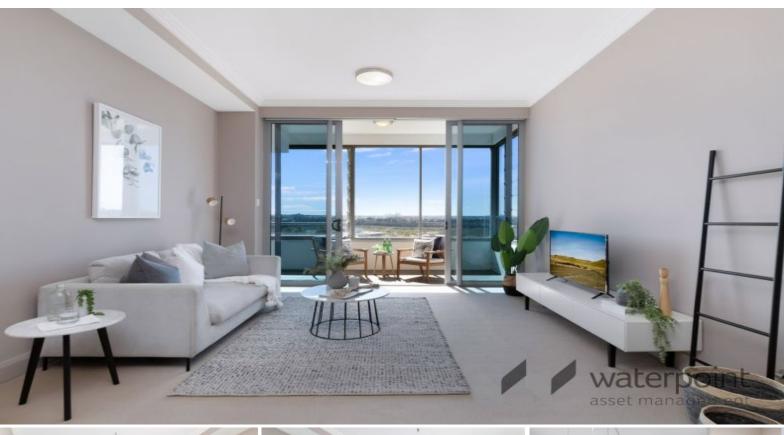

## Glamorous Views & Prime Location

Situated on the 6th floor and featuring glamourous views over Bi-Centennial Park and towards the Harbour Bridge, this apartment will sure impress.

Featuring a generous 54 sqm of internal living which flows onto a 7 sqm winter garden, you must be quick to secure this property.

Some Luxury Finishes and Features include;
Stainless Steel Appliances, including dishwasher
Security Video Intercom
Air Conditioning
1 min to Sydney Olympic Park train Station
4 min to Rhodes shopping centre
Restaurants and parklands located with 500m from this spectacular apartment?