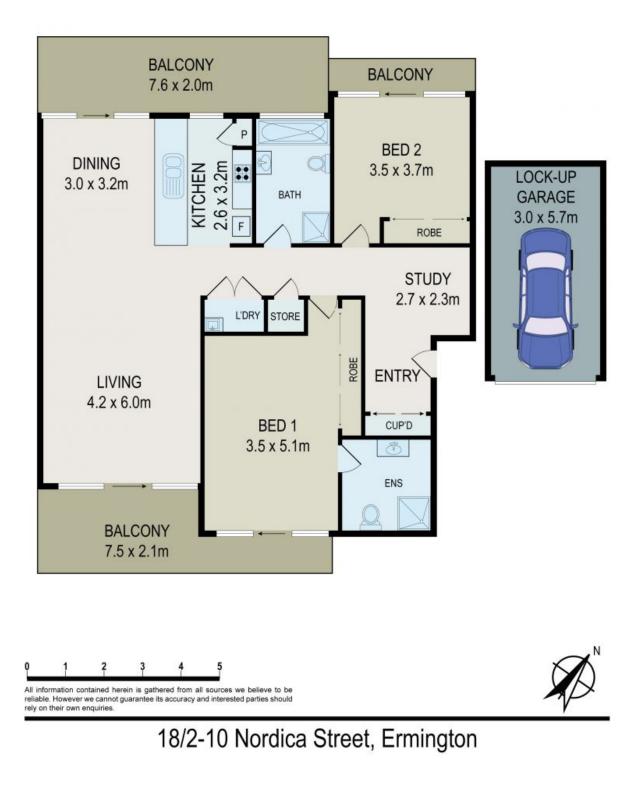

## Massive 138 sqm of living space!!

Located in one of the most highly sought after developments in Ermington, this superb 2 bedroom apartment will sure impress!

Situated on the 2nd Floor and spanning the south / west corner of this building, this apartment features an impressive 161 sqm on title!

Representing quality design & living innovation, this modern layout comprises of an open plan living / entertaining area, which flows from a gourmet kitchen to dual balconies perfect for entertaining.

The generous sized bedrooms capture maximum natural light and provide privacy for guests or family.

Other Luxury Finishes and Features include;

- Stainless Steel Appliances, including dishwasher & microwave