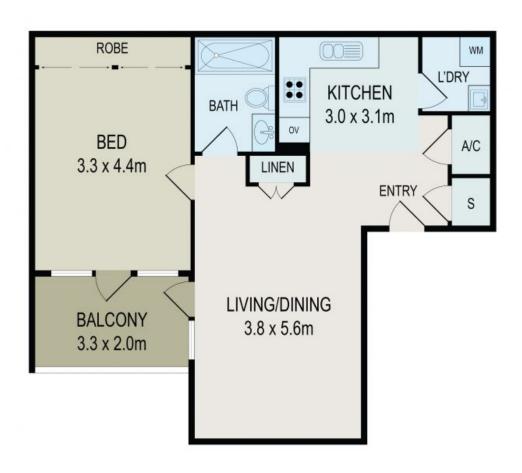

## Modern Open Plan with Designer Finishes and Ultra Convenient Location

Presenting an excellent investment or first home opportunity, this comfortable 65sqm apartment is ideally positioned within the prestigious Waterpoint complex. The light filled home enjoys a convenient address, just a short walk to Meadowbank train & ferry Stations, shopping and cafes.

Spacious outdoor entertaining balcony, East facing Gourmet gas kitchen with stone bench-tops Abundant built-in storage, Modern open plan Pet friendly building, lift access, double glazed windows Internal laundry, secure parking, Video security Intercom, reverse cycle A/C Steps to train, ferry and shopping