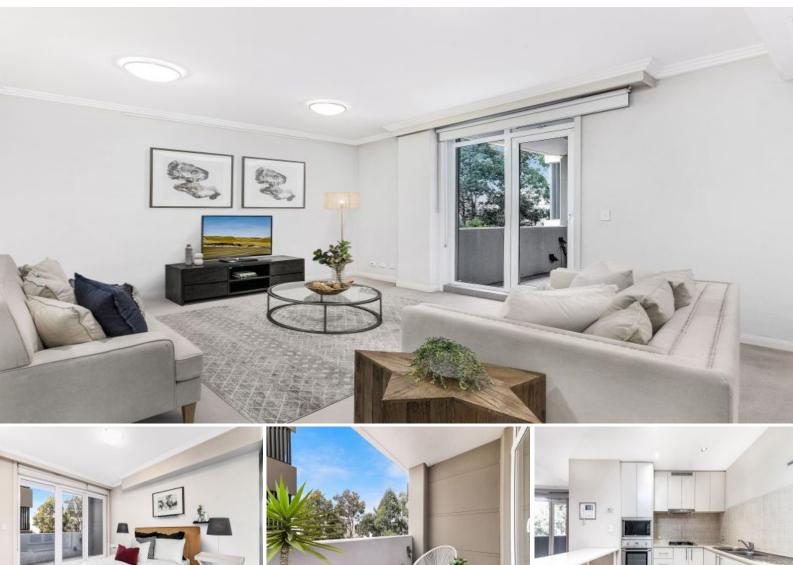

## Modern Open Plan with Designer Finishes and Ultra Convenient Location

Presenting an excellent investment or first home opportunity, this comfortable 65sqm apartment is ideally positioned within the prestigious Waterpoint complex. The light filled home enjoys a convenient address, just a short walk to Meadowbank train & ferry Stations, shopping and cafes.

Spacious outdoor entertaining balcony, East facing Gourmet gas kitchen with stone bench-tops Abundant built-in storage, Modern open plan Pet friendly building, lift access, double glazed windows Internal laundry, secure parking, Video security Intercom, reverse cycle A/C Steps to train, ferry and shopping