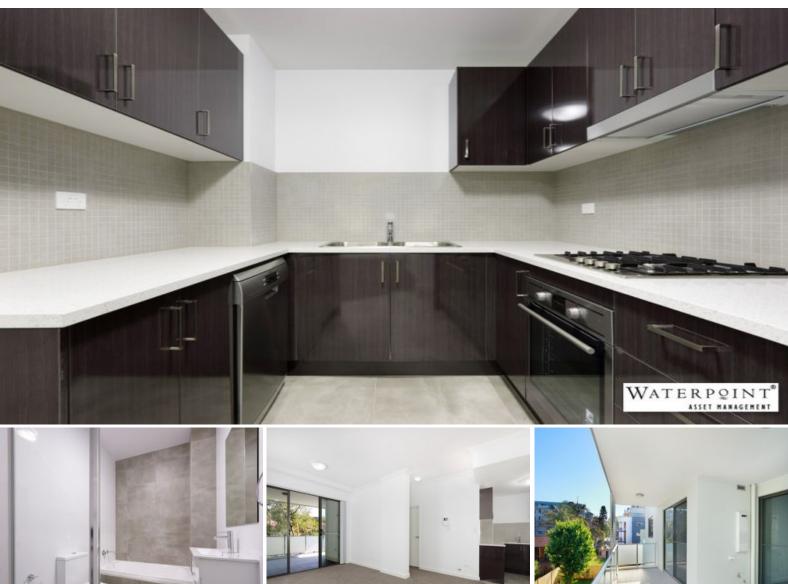

## LARGE TWO BEDROOM APARTMENT AVAILABLE FOR RENT!

WATERPOINT

Amazing, 2 bedroom apartment are available for lease.

This apartment has been spaciously designed to capture natural light and provide multiple furniture configurations to the living / entertaining area. Each apartment also features a dedicated study area and has additional storage internally, as well as basement storage facilities. Car parking is also located within the security building with direct internal access to your floor.

The luxury and quality features are like no other and will surely impress.

Luxury Features Include

- Multiple Power, Phone and Data Points with High Speed Internet Available