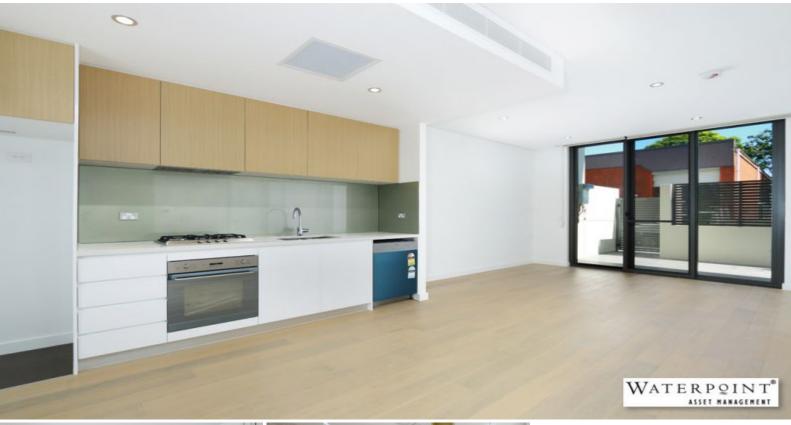

## 1 bedroom + study apartment

This fantastic 1 bedroom + study apartment, is now available for lease. Featuring a generous internal living area which flows onto a spacious balcony, this apartment will sure impress.

Other amazing features include;

- Air conditioning
- Security intercom
- Basement security car parking with lift access to your floor only.
- Storage cage

The attention to detail creates a lasting impression with superior finishes and a range of impressive inclusions, including:

European appliances

Timber flooring

Stone benches

Study area