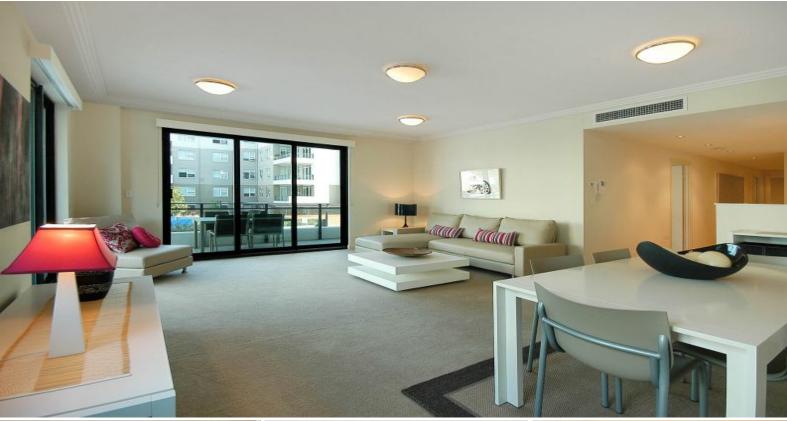

## **SPACIOUS - IDEAL POSITION**

This 3 bedroom apartment, is available for lease. Featuring a generous internal living area which flows onto a spacious balcony, this apartment will sure impress.

Other features include;

- Ducted cycle air conditioning,
- Security intercom
- Basement security car parking with lift access to your floor only.

The attention to detail creates a lasting impression with superior finishes and a range of impressive inclusions, including:

European appliances

Stone benches

Generous sized rooms

Shepherds Bay provides an increasingly rare combination of a striking location and convenience. Transport at your doorstep - buses, ferries and trains only metres away. Schools, hospitals, shops, parks and cycle tracks nearby. Everything within easy reach. The city and its vibrant cultural life are a short ferry and train ride away.