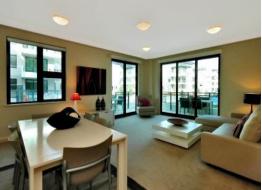

## **SPACIOUS - IDEAL POSITION**

This 3 bedroom apartment, is available for lease. Featuring a generous internal living area which flows onto a spacious balcony, this apartment will sure impress.

Other features include;

- Ducted cycle air conditioning,
- Security intercom
- Basement security car parking with lift access to your floor only.

The attention to detail creates a lasting impression with superior finishes and a range of impressive inclusions, including:

European appliances

Stone benches

Generous sized rooms

Shepherds Bay provides an increasingly rare combination of a striking location and convenience. Transport at your doorstep - buses, ferries and trains only metres away. Schools, hospitals, shops, parks and cycle tracks nearby. Everything within easy reach. The city and its vibrant cultural life are a short ferry and train ride away.