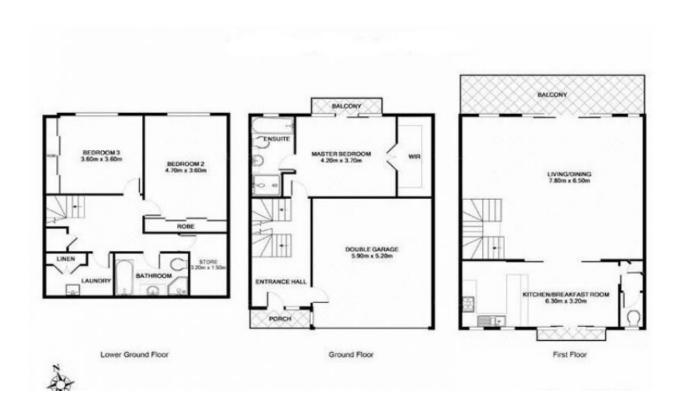

Spectacular Features include

3 large bedrooms including built in wardrobes

Home office area & ample storage,

Study nook and modern interiors,

Premium townhouse is prime location.

Entertainer's kitchen, sun-drenched terrace and individual balconies ensure this home combines stylish living and practicality perfectly.

Generous sized living areas & terrace w/ bushland views

High ceilings

Remote double remote garage and internal access