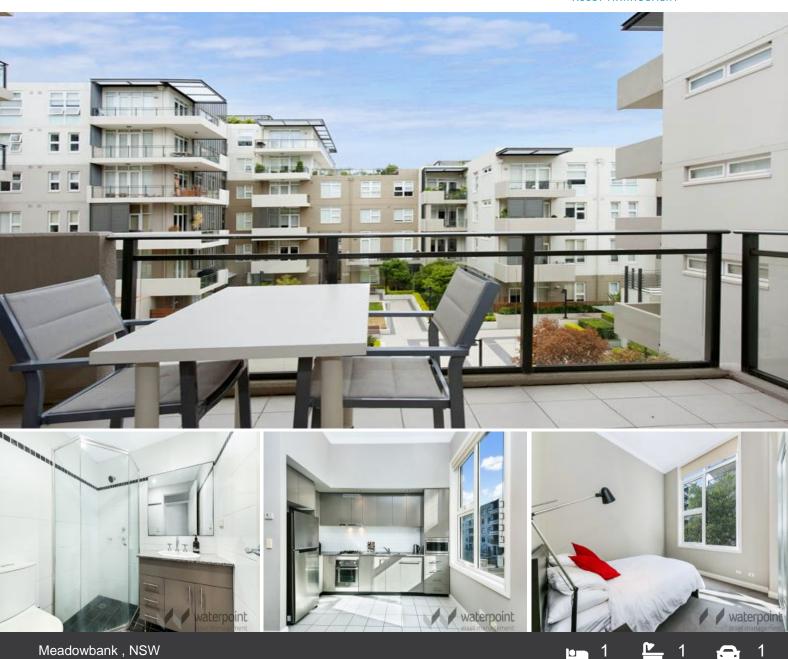

## 1 BEDROOM AVAILABLE FOR LEASE!!

This apartment features a spacious layout and configuration which includes open plan living and dining area which flow onto a spacious

This apartment also features fully ducted, reverse cycle air conditioning, video security intercom, basement security car parking with lift access to your floor only.

The attention to detail creates a lasting impression with superior finishes and a range of impressive inclusions, including:

Multi-function dishwasher

Ilve fan forced multi-function oven

Ilve 4 burner gas cooktop incl. wok burner

Stainless steel microwave oven

Simpson clothes dryer

Gas outlet and tap for outdoor use

Waterpoint Shepherds Bay provides an increasingly rare combination of a striking location and convenience. Transport at your doorstep - buses, ferries and trains only metres away.