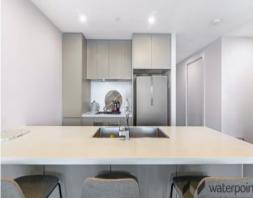

Featuring a spacious lounge / dining which flow onto a generous sized balcony, this apartment provides the flexibility to suit your needs.

Luxury Finishes and Features

- Stainless Steel Appliances, including dishwasher & microwave
- Video Security Intercom