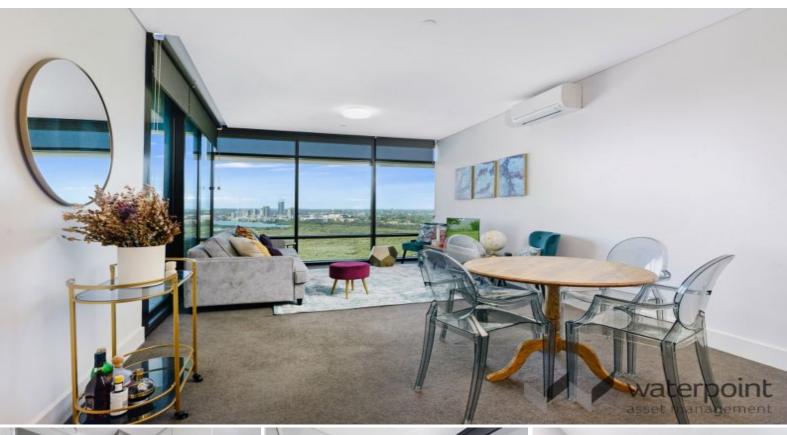

## STUNNING ONE BEDROOM + MEDIA ROOM APARTMENT

\*\*\*APPLY BY SCANNING OUR QR CODE IN THE PHOTO GALLERY OR COPY AND PASTE THIS LINK INTO YOUR BROWSER: t-app.com.au/wam \*\*\*

This Modern 1 bedroom apartment + media room, is located on level 19 with amazing views.

Featuring a spacious lounge / dining which flow onto a generous sized balcony, this apartment provides the flexibility to suit your needs.

Luxury Finishes and Features

- Stainless Steel Appliances, including dishwasher & microwave
- Video Security Intercom