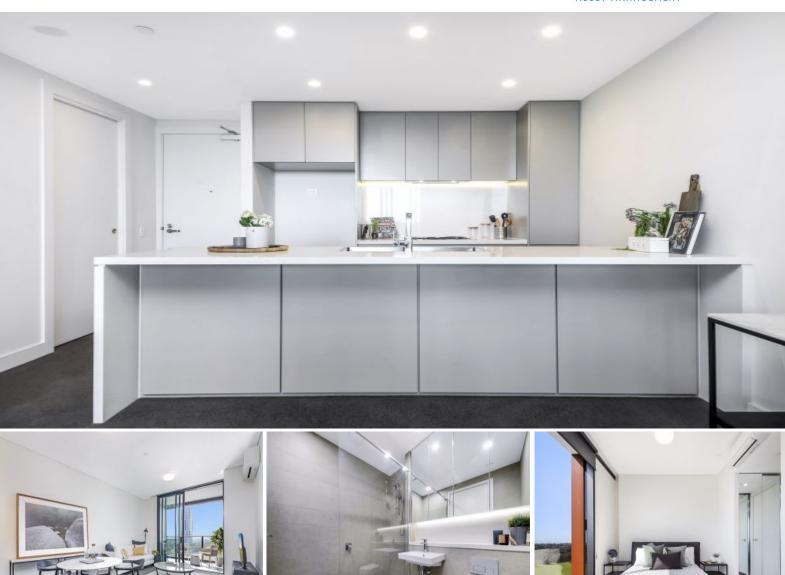

## DO NOT MISS THIS!

A superb 1 bedroom is becoming available for lease. This spectacular apartment, features an open plan living and dining area which flow onto a spacious balcony.

This apartment features fully ducted, reverse cycle air conditioning, VIDEO security intercom, basement security car parking with lift access to your floor only.

The attention to detail creates a lasting impression with superior finishes and a range of impressive inclusions, including:

Ilve multi-function dishwasher

Ilve fan forced multi-function oven

Ilve 4 burner gas cooktop incl. wok burner

Panasonic or Samsung stainless steel microwave oven

Simpson clothes dryer

Gas outlet and tap for outdoor use

Australia Towers provides an increasingly rare combination of a striking location and convenience. Transport at your doorstep - buses and trains only metres away. Schools, hospital