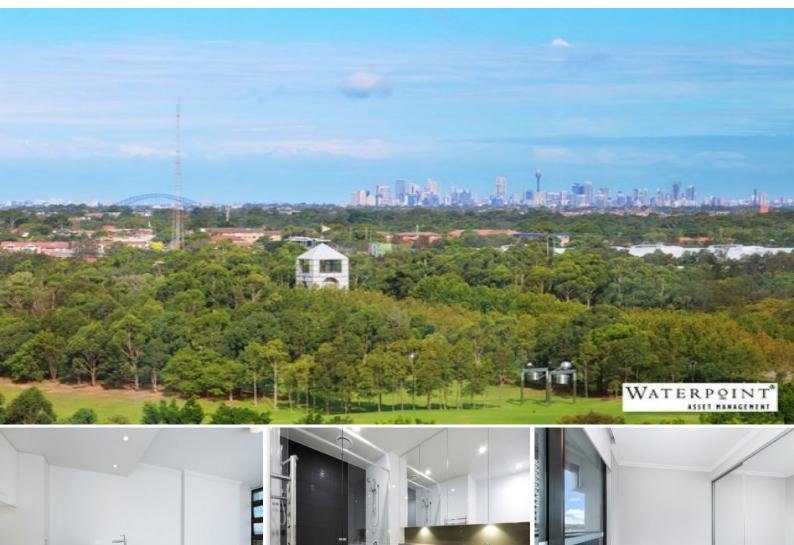

Sydney Olympic Park, NSW

Situated in the highly sought after Australia Towers Development in Sydney Olympic Park, this design offers a modern open plan, which flows from kitchen through to the lounge and outdoor balcony.

Its spacious bathroom is complemented by a luxurious en-suite bathroom, clever study alcove and access to the large balcony.