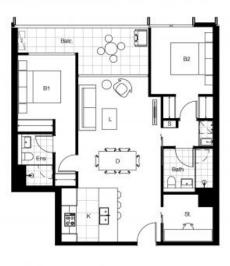

## SPACIOUS TWO BEDROOM + STUDY APARTMENT!

APPLY BY SCANNING OUR QR CODE IN THE PHOTO GALLERY OR COPY AND PASTE THIS LINK INTO YOUR BROWSER: t-app.com.au/wam

Situated in the highly sought after Boomerang Tower in Sydney Olympic Park, its design offers a modern open plan, which flows from kitchen through to the lounge and outdoor balcony.