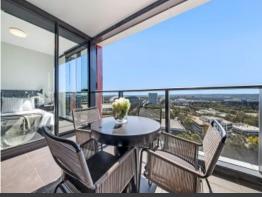

## SPACIOUS TWO BEDROOM + STUDY APARTMENT!

APPLY BY SCANNING OUR QR CODE IN THE PHOTO GALLERY OR COPY AND PASTE THIS LINK INTO YOUR BROWSER: t-app.com.au/wam

Situated in the highly sought after Boomerang Tower in Sydney Olympic Park, its design offers a modern open plan, which flows from kitchen through to the lounge and outdoor balcony.

## \$720 per week pw

Type: Apartment Date Available: 27/02/2023

Waterpoi nt Asset Managem

5m 10m

ecove.

The tallest all north facing residential building in Australia designed with 100% solar access