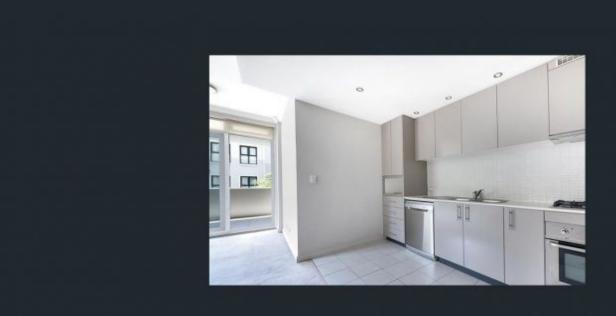

## HAS IT ALL!!!

Located at Shepherds Bay next to the Ferry Wharf is this immaculately presented 1 bedroom apartment which provides all the luxuries including: fully equipped modern kitchen, open plan lounge and dining with doors leading to the balcony. Internal laundry with dryer.

Immaculate appliances including:
Multi-function dishwasher
Ilve fan forced multi-function oven
Ilve 4 burner gas cooktop incl. wok burner
Simpson clothes dryer
Internal access to the shops (via the fire stairs)