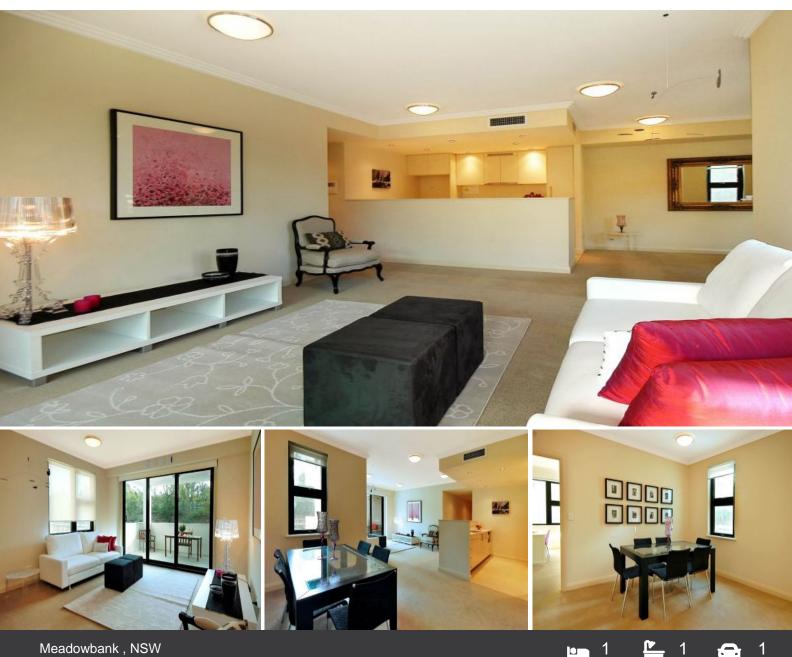

## "WHAT MORE COULD YOU WANT"

This spectacular apartment is available for lease in the sought after Waterpoint Shepherds Bay development.

This immaculate apartment features an open plan living and dining area which flows onto a balcony.

This apartment also has fully ducted, reverse cycle air conditioning, VIDEO security intercom, basement security car parking with lift access to your floor only.

The attention to detail creates a lasting impression with superior finishes and a range of impressive inclusions, including: