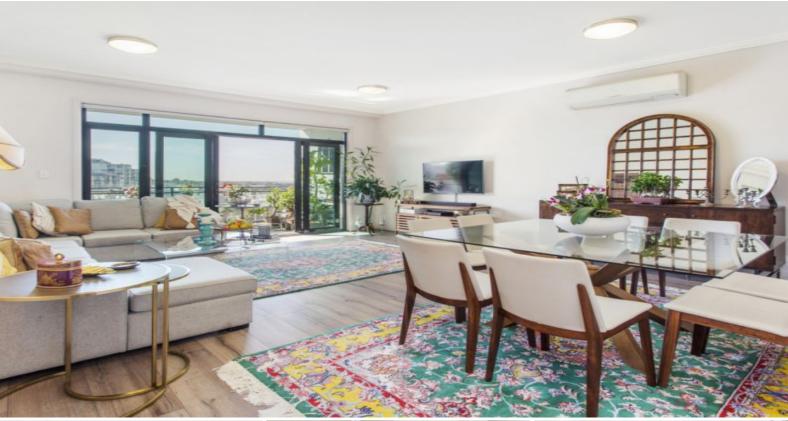

## SUPERB VIEWS | GET IN QUICK

The epitome of ultra-contemporary living, this modern apartment is a statement of style and substance.

Features include;

Upgraded tiling & flooring

Upgraded lights

Internal Living area of 84sqm

External area of 21 sqm + parking and storage cage.

Excellent internal storage

Gas kitchen with stainless appliances, large breakfast bar

Secure parking, lift access, abundant internal storage

Contemporary bathroom, internal laundry

Security access, double glazed windows & doors

Pet friendly

Footsteps to restaurants, ferry and train station