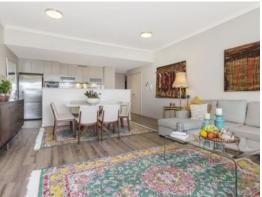

External area of 21 sqm + parking and storage cage.

Excellent internal storage

Gas kitchen with stainless appliances, large breakfast bar

Secure parking, lift access, abundant internal storage

Contemporary bathroom, internal laundry