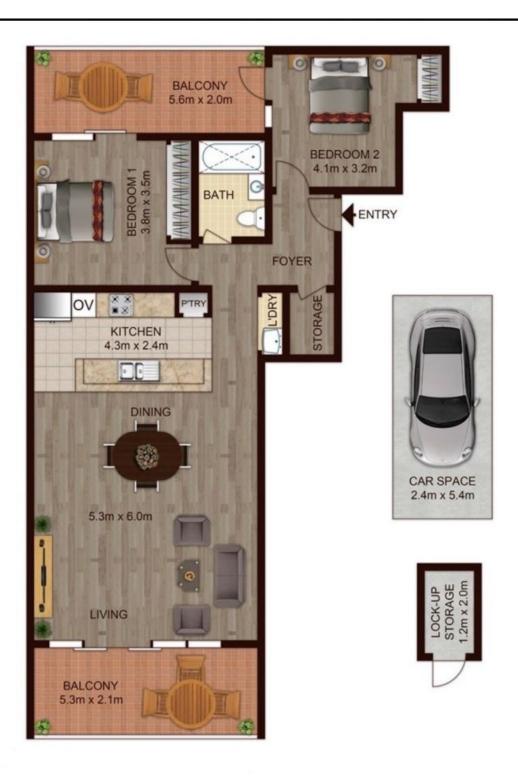

## SUPERB VIEWS | GET IN QUICK

The epitome of ultra-contemporary living, this modern apartment is a statement of style and substance.

Features include;

Upgraded tiling & flooring

Upgraded lights

Internal Living area of 84sqm

External area of 21 sqm + parking and storage cage.

Excellent internal storage

Gas kitchen with stainless appliances, large breakfast bar

Secure parking, lift access, abundant internal storage

Contemporary bathroom, internal laundry

Security access, double glazed windows & doors

Pet friendly

Footsteps to restaurants, ferry and train station

## 17/2 Underdale Lane, MEADOWBANK

Not to scale • All measurements are approximate • Drawn for marketing purposes only • Floorplan by © Industrie Media