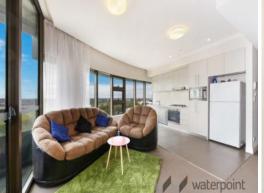

## STUNNING VIEWS!

This Modern 2 bedroom apartment is available for lease. Featuring a spacious lounge / dining which flow onto a generous sized balcony, this apartment provides the flexibility to suit your needs

Luxury Finishes and Features

- Stainless Steel Appliances, including dishwasher & microwave
- Video Security Intercom
- Reverse Cycle Air Conditioning
- Tinted Double Glazed Glass, reducing noise
- Built-in Wardrobes
- Gas Bayonet on balcony for BBQ, plus power & water
- Washer / Dryer in Laundry
- Luxury Kitchen with Stone Benches, Stone Splashbacks, Large Drawer Sets