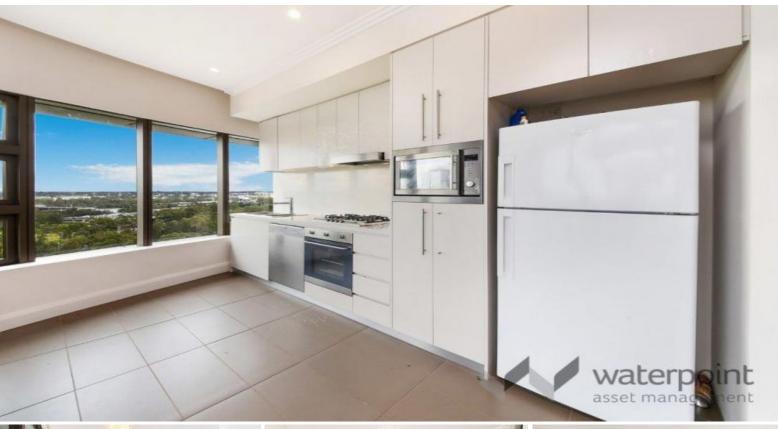

## STUNNING VIEWS!

This Modern 2 bedroom apartment is available for lease. Featuring a spacious lounge / dining which flow onto a generous sized balcony, this apartment provides the flexibility to suit your needs

Luxury Finishes and Features

- Stainless Steel Appliances, including dishwasher & microwave
- Video Security Intercom
- Reverse Cycle Air Conditioning
- Tinted Double Glazed Glass, reducing noise
- Built-in Wardrobes
- Gas Bayonet on balcony for BBQ, plus power & water
- Washer / Dryer in Laundry
- Luxury Kitchen with Stone Benches, Stone Splashbacks, Large Drawer Sets