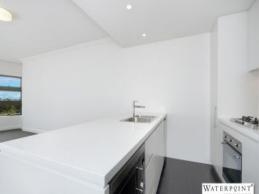

This design offers a modern open plan, which flows from kitchen through to the lounge and outdoor balcony, with magnificent city & Bicentennial Park views.

Luxury Finishes and Features

- Stainless Steel Appliances, including dishwasher & microwave
- Video Security Intercom
- Reverse Cycle Air Conditioning
- Tinted Double Glazed Glass, reducing noise
- Built-in Wardrobes