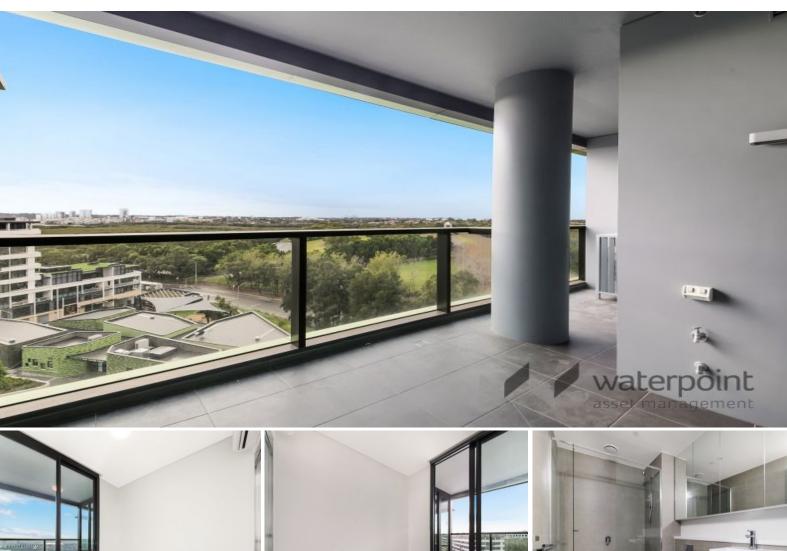

## IMMACULATE ONE BEDROOM APARTMENT AVAILABLE FOR RENT!

Apply Now via | https://t-app.com.au/wam

This Modern 1 bedroom apartment is available for lease. Featuring a spacious lounge / dining which flow onto a generous sized balcony, this apartment provides the flexibility to suit your needs.

This design offers a modern open plan, which flows from kitchen through to the lounge and outdoor balcony, with magnificent city & Bicentennial Park views.

Luxury Finishes and Features

- Stainless Steel Appliances, including dishwasher & microwave
- Video Security Intercom