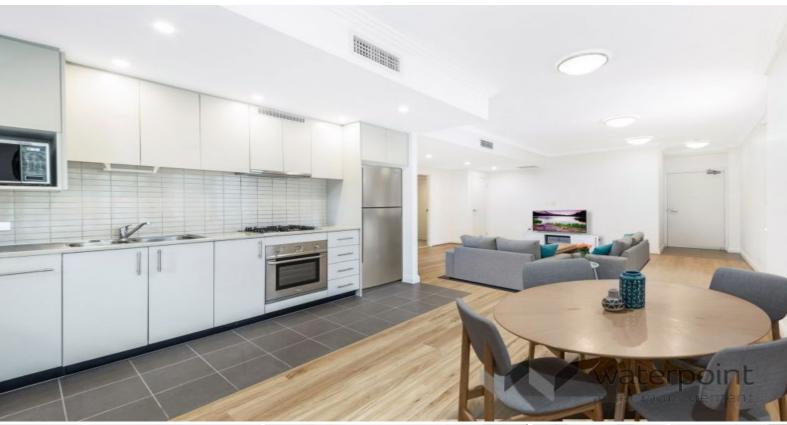

## PERFECT STARTER

A superb ground floor newly renovated 1 bedroom is becoming available for lease. This spectacular apartment, features an open plan living and dining area which flows onto a balcony.

This apartment features fully ducted, reverse cycle air conditioning, VIDEO security intercom, basement security car parking with lift access.

The attention to detail creates a lasting impression with superior finishes and a range of impressive inclusions, including:

Ilve multi-function dishwasher

Ilve fan forced multi-function oven

Ilve 4 burner gas cooktop incl. wok burner

Panasonic or Samsung stainless steel microwave oven

Simpson clothes dryer

Gas outlet and tap for outdoor use

Waterpoint Shepherds Bay provides an increasingly rare combination of a striking location and convenience. Transport at your doorstep - buses, ferries and trains only metres away.