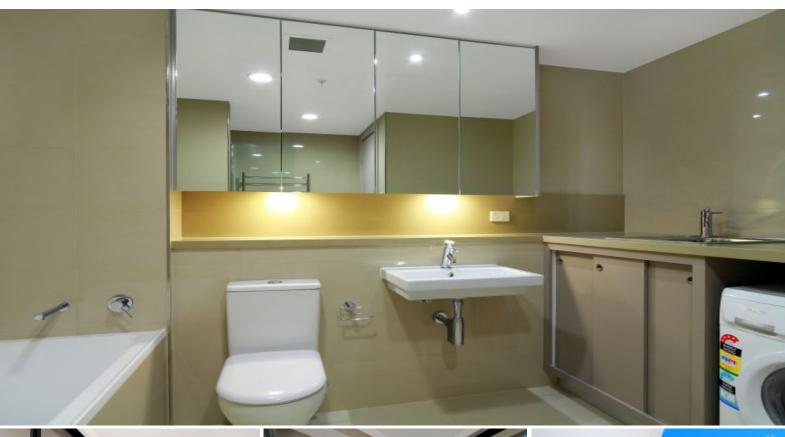

Luxury Finishes and Features

- Stainless Steel Appliances, including dishwasher & microwave
- Video Security Intercom
- Reverse Cycle Air Conditioning
- Tinted Double Glazed Glass, reducing noise
- Built-in Wardrobes

**MISSED** 

- Gas Bayonet on balcony for BBQ, plus power & water
- Washer / Dryer in Laundry
- Luxury Kitchen with Stone Benches, Stone Splashbacks, Large Drawer Sets