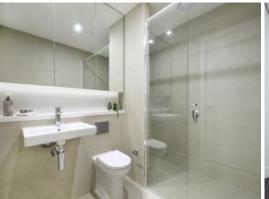

Luxury Finishes and Features

- Stainless Steel Appliances, including dishwasher & microwave
- Video Security Intercom
- Reverse Cycle Air Conditioning
- Tinted Double Glazed Glass, reducing noise
- Built-in Wardrobes

SPACIOUS

- Gas Bayonet on balcony for BBQ, plus power & water
- Washer / Dryer in Laundry
- Luxury Kitchen with Stone Benches, Stone Splashbacks, Large Drawer Sets

Liana **Bedrossi 241**05 765 800