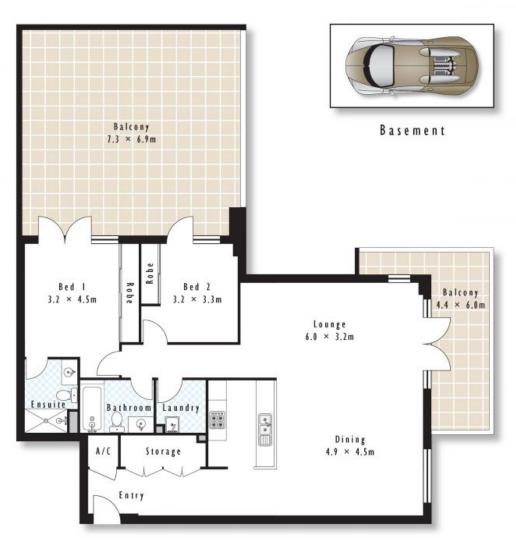

## Huge Floor Plan, with Substantial Indoor/Outdoor Entertaining Space

If size matters, then this is the unit for you! One of the largest 2-bedroom floor plans in the Waterpoint complex, complete with two generous outdoor entertaining balconies, makes it a perfect choice.

Corner position with huge floor plan
2 Spectacularly large balconies
Gourmet gas kitchen, generous storage.
Master with ensuite, lift access
Internal laundry, secure parking
Ducted reverse A/C, video security entrance
Steps to train, ferry, cafes and shopping

## \$600 pw

Type: Apartment Date Available: 13/04/2021

Claire Palombo Danielle Gersbach

0468 518 594

Level 10

Internal area 105 m² External area 64 m² Total area 169 m²