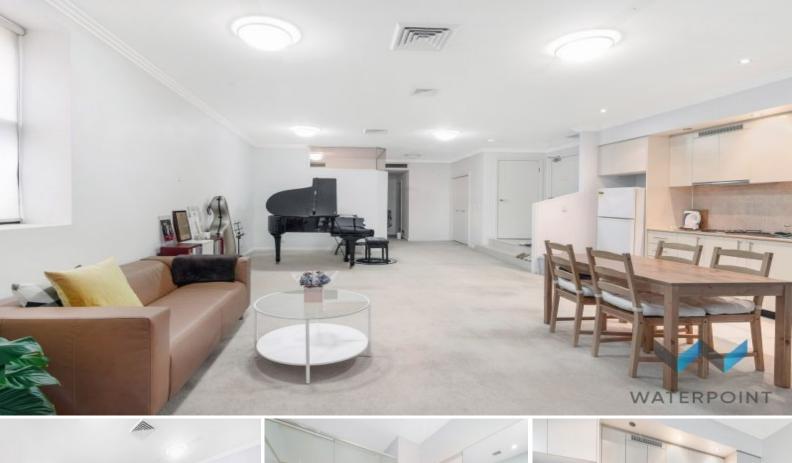

## LOCATION | LAYOUT | LIVING

This easy to maintain, ground floor apartment features an open plan living and spacious design. Situated in the highly sought after and well-established Shepherds Bay development this entry level apartment showcases a contemporary layout and modern finishes.

This property represents a great opportunity for an investor or owner occupier.

Property Highlights

- Spacious Layout
- Private entry and enclosed balcony
- Air Conditioned
- Internal Laundry
- Open plan living
- Styled kitchen with stainless steel appliances.
- Large Bathroom