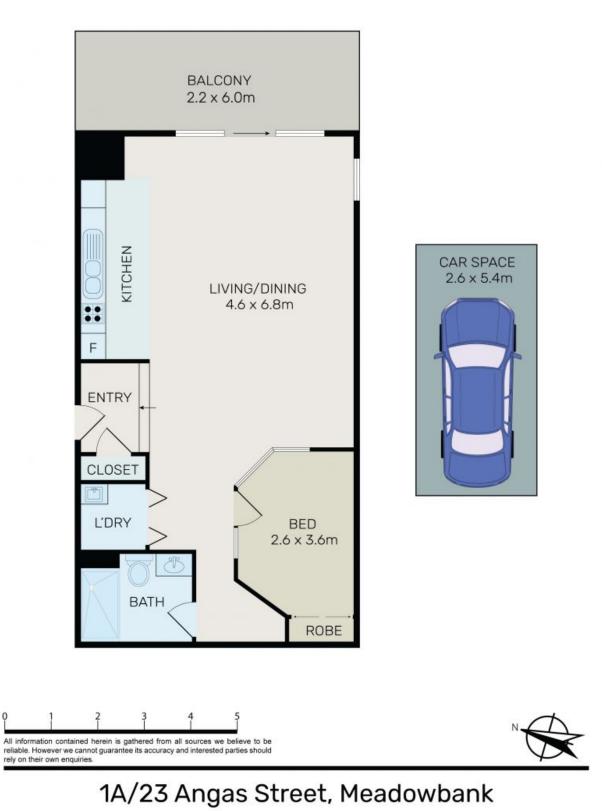

## 530000

| Туре:          |
|----------------|
| Sold Date:     |
| Land:          |
| Council Rates: |
| Water Rates:   |
| Strata Rates:  |
|                |

Apartment 13/08/2021 102 m2 \$301.00 p/q \$147.00 p/q

## 1A/23 Angas Street, Meadowbank NSW