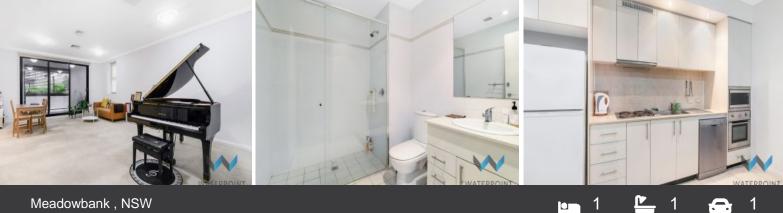

## LOCATION | LAYOUT | LIVING

This easy to maintain, ground floor apartment features an open plan living and spacious design. Situated in the highly sought after and well-established Shepherds Bay development this entry level apartment showcases a contemporary layout and modern finishes.

This property represents a great opportunity for an investor or owner occupier.

Property Highlights

- Spacious Layout
- Private entry and enclosed balcony
- Air Conditioned
- Internal Laundry
- Open plan living
- Styled kitchen with stainless steel appliances.
- Large Bathroom