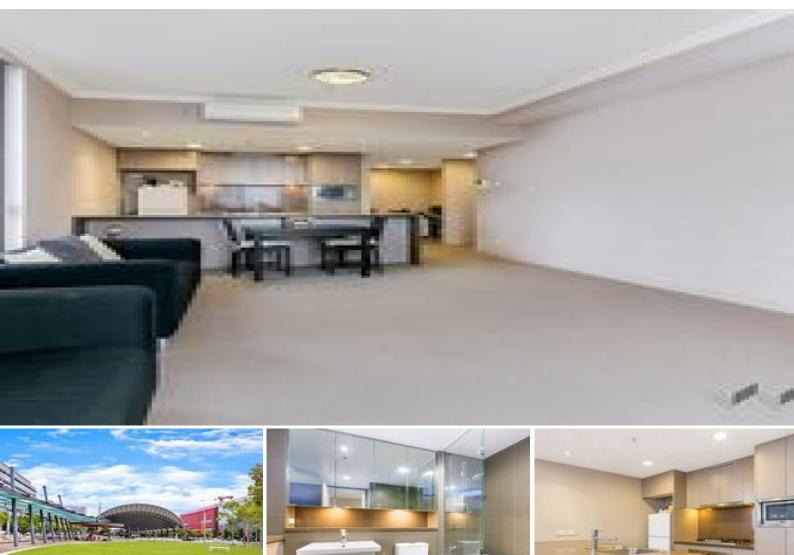

## STUNNING TWO BEDROOM FOR LEASE

This Modern 2 bedroom apartment is available for lease. Featuring a spacious lounge / dining which flow onto a generous sized balcony, this apartment provides the flexibility to suit your needs

This design offers a modern open plan, which flows from kitchen through to the lounge and outdoor balcony.

## Luxury Finishes and Features

- Stainless Steel Appliances, including dishwasher & microwave
- Video Security Intercom
- Reverse Cycle Air Conditioning
- Tinted Double Glazed Glass, reducing noise
- Built-in Wardrobes