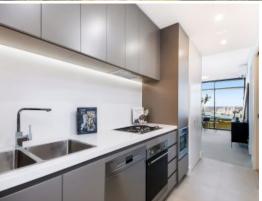

## STUNNING TWO BEDROOM APARTMENT AVAILABLE FOR LEASE!

This Modern 2 bedroom apartment is available for lease. Featuring a spacious lounge / dining which flow onto a generous sized balcony, this apartment provides the flexibility to suit your needs.

Luxury Finishes and Features

- Stainless Steel Appliances, including dishwasher & microwave
- Video Security Intercom
- Reverse Cycle Air Conditioning
- Tinted Double Glazed Glass, reducing noise
- Built-in Wardrobes
- Gas Bayonet on balcony for BBQ, plus power & water
- Washer / Dryer in Laundry
- Luxury Kitchen with Stone Benches, Stone Splashbacks, Large Drawer Sets