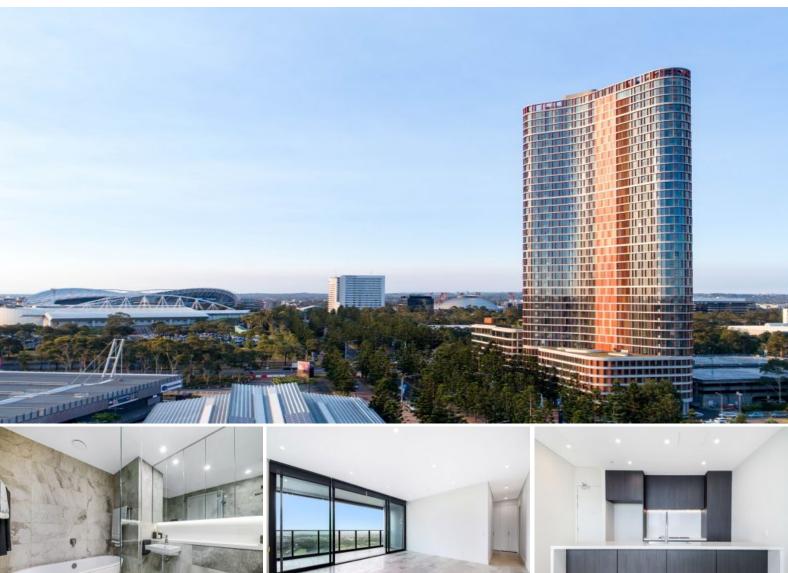

## STUNNING THREE BEDROOM APARTMENT AVAILABLE FOR LEASE

A superb 3 bedroom is becoming available for lease. This spectacular apartment, features an open plan living and dining area which flow onto a spacious balcony.

This apartment features fully ducted, reverse cycle air conditioning, VIDEO security intercom, basement security car parking with lift access to your floor only.

The attention to detail creates a lasting impression with superior finishes and a range of impressive inclusions, including:
Ilve multi-function dishwasher
Ilve fan forced multi-function oven
Ilve 4 burner gas cooktop incl. wok burner
Panasonic or Samsung stainless steel microwave oven